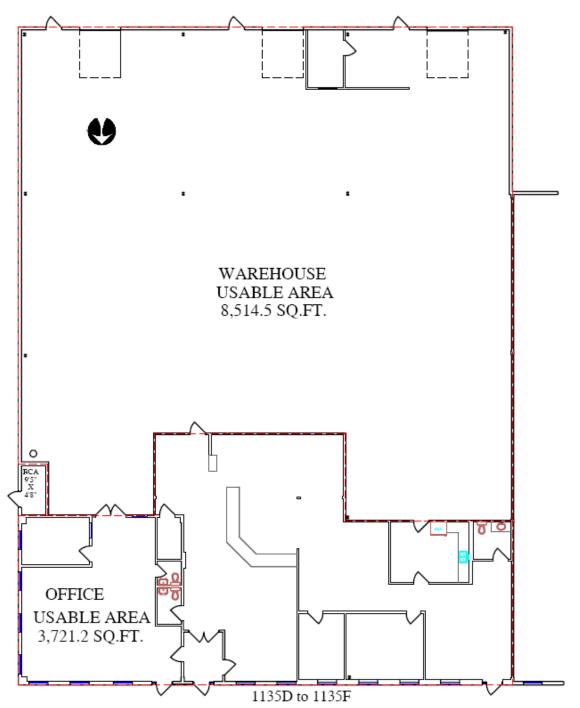

#### Area

12,237.7 sq. ft.

**Operating Costs** 

\$5.53 / sq. ft. (2023 CAM & Tax)

## **Bay Dimensions**

128'5" L x 96' W 39.14m L x 29.26m W