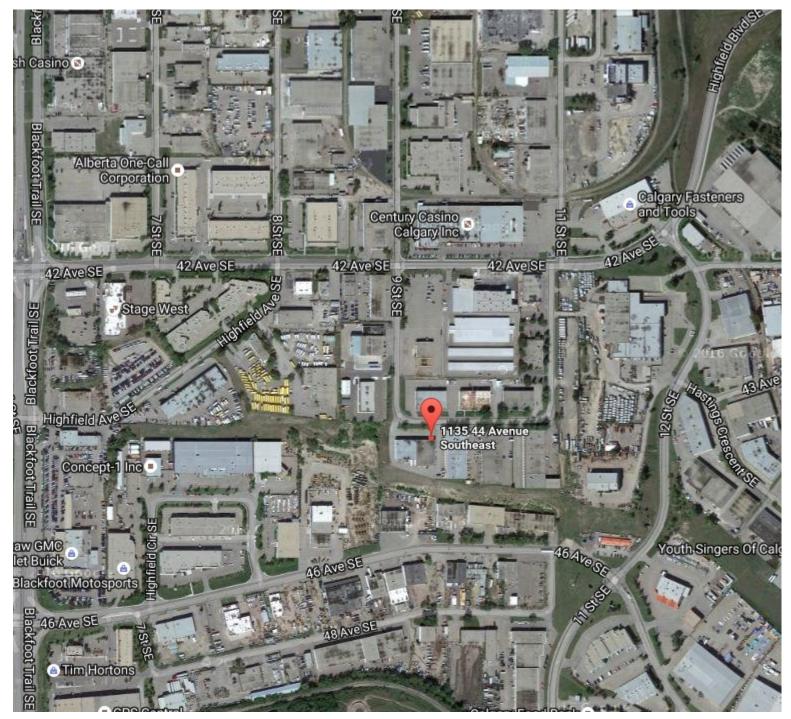

### **Municipal Address**

1135 44 Avenue SE Calgary, Alberta

Legal Description

Plan 7810587, Block 11 Lot 10